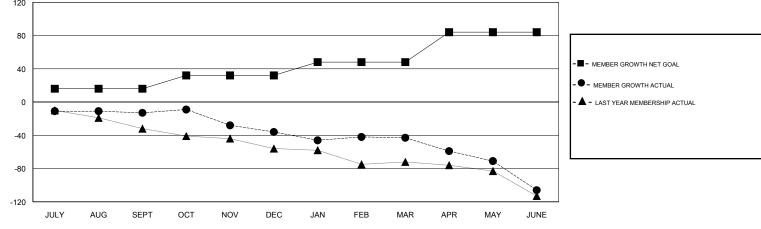

#### GMT CA

| Clubs<br>RESULTS FOR 2018-2019 |   |   |   | Members<br>RESULTS FOR 2018-2019 |    |    |    |
|--------------------------------|---|---|---|----------------------------------|----|----|----|
|                                |   |   |   |                                  |    |    |    |
| JULY/AUG/SEPT                  | 0 | 0 | 1 | JULY/AUG/SEPT                    | 16 | 27 | 38 |
| OCT/NOV/DEC                    | 0 | 0 | 0 | OCT/NOV/DEC                      | 16 | 43 | 61 |
| JAN/FEB/MAR                    | 0 | 0 | 1 | JAN/FEB/MAR                      | 16 | 40 | 43 |
| APR/MAY/JUNE                   | 1 | 0 | 0 | APR/MAY/JUNE                     | 36 | 41 | 90 |