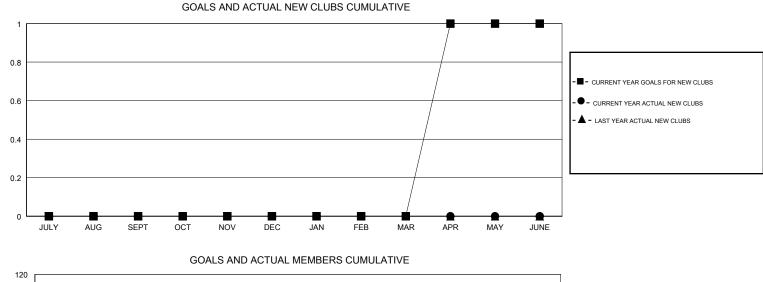

#### GMT CA

| Clubs<br>RESULTS FOR 2018-2019 |   |   |   | Members<br>RESULTS FOR 2018-2019 |    |    |    |
|--------------------------------|---|---|---|----------------------------------|----|----|----|
|                                |   |   |   |                                  |    |    |    |
| JULY/AUG/SEPT                  | 0 | 0 | 1 | JULY/AUG/SEPT                    | 16 | 27 | 38 |
| OCT/NOV/DEC                    | 0 | 0 | 0 | OCT/NOV/DEC                      | 16 | 43 | 61 |
| JAN/FEB/MAR                    | 0 | 0 | 1 | JAN/FEB/MAR                      | 16 | 40 | 43 |
| APR/MAY/JUNE                   | 1 | 0 | 0 | APR/MAY/JUNE                     | 36 | 41 | 90 |